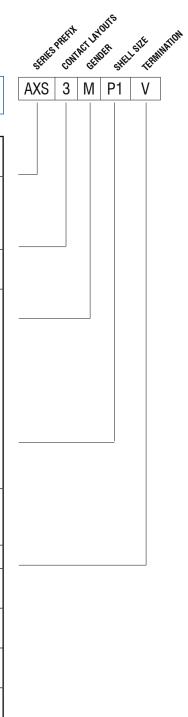

## PART NUMBER BREAKDOWN

## **CHASSIS CONNECTORS**

E. G. AXS3MP1V

AXS (Series Prefix), 3 contacts, Male, P1 (Thermoplastic 1.5mm to 2mm (Rear Mounting), V (Vertical Mount- PCB Thru Hole)

| SERIES PREFIX              | AXS   | = | Sealed IP65 with cap                               |
|----------------------------|-------|---|----------------------------------------------------|
|                            | AXP   | = | Sealed IP65 no cap                                 |
| CONTACT LAYOUTS            | 3     | = | 3 Contacts                                         |
|                            | 4     | = | 4 Contacts                                         |
|                            | 5     | = | 5 Contacts                                         |
|                            | 6A    | = | 6 Contacts                                         |
| GENDER                     | F     | = | Socket receptacle housing                          |
|                            | M     | = | Pin plug housing                                   |
| SHELL SIZE                 | D     | = | D shell unsealed                                   |
|                            | F     | = | Four hole Receptacle Housing IP65 (Front Mounting) |
|                            | Р     | = | Thermoplastic 1mm to 1.5mm (Rear Mounting)         |
|                            | P1    | = | Thermoplastic 1.5mm to 2mm (Rear Mounting)         |
|                            | P2    | = | Thermoplastic 2mm to 3mm (Rear Mounting)           |
|                            | P3    | = | Thermoplastic XXmm to XXmm (Rear Mounting)         |
|                            | P4    | = | Thermoplastic XXmm to XXmm (Rear Mounting)         |
|                            | Blank | = | Solder buckets                                     |
| TERMINATION                | Н     | = | Horizontal Mount (PCB thru hole)                   |
|                            | V     | = | Vertical Mount (PCB thru hole)                     |
| SEALED IP65                | Р     | = | Potted                                             |
| SHELL MATERIAL /<br>FINISH | Blank | = | Nickel Metal                                       |
|                            | В     | = | Black Metal                                        |
| CONTACT PLATING            | Blank | = | Standard                                           |
|                            | AU    | = | Gold plated                                        |
| PROTECTIVE CAP             | Blank | = | with cap                                           |
|                            | LC    | = | Less cap                                           |
| PACKAGING                  | Blank | = | Individual Bags                                    |
|                            | BULK  | = | Bulk Packed                                        |