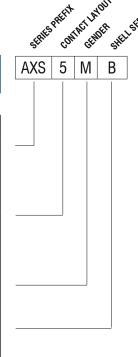

## PART NUMBER BREAKDOWN

## PLUG CONNECTORS

E. G. AXS5MB
AXS (Series Prefix), 3 contacts, Male, P1 (Thermoplastic 1.5mm to 2mm (Rear Mounting), V (Vertical Mount- PCB Thru Hole)

| SERIES PREFIX             | AXS   | = | Sealed IP65               |
|---------------------------|-------|---|---------------------------|
| CONTACT LAYOUTS           | 3     | = | 3 Contacts                |
|                           | 4     | = | 4 Contacts                |
|                           | 5     | = | 5 Contacts                |
|                           | 6A    | = | 6 Contacts                |
| GENDER                    | F     | = | Socket receptacle housing |
|                           | M     | = | Pin plug housing          |
| SHELL SERIES              | Blank | = | Nickel plated finish      |
|                           | В     | = | Black finish              |
|                           | CP    | = | Cord thermoplastic        |
| COLOUR<br>OPTION (SLEEVE) | Blank | = | Black                     |
|                           | 1     | = | Brown                     |
|                           | 2     | = | Red                       |
|                           | 3     | = | Orange                    |
|                           | 4     | = | Yellow                    |
|                           | 5     | = | Green                     |
|                           | 6     | = | Blue                      |
|                           | 7     | = | Violet                    |
|                           | 8     | = | Grey                      |
|                           | 9     | = | White                     |
| CONTACT PLATING           | Blank | = | Standard                  |
|                           | AU    | = | Gold plated               |
| PACKAGING                 | Blank | = | Individual Bags           |
|                           | BULK  | = | Bulk Packed               |